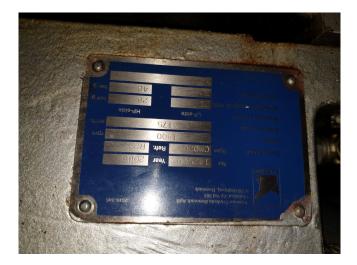

### **Specifications**

| Brand                    | Sabroe             |
|--------------------------|--------------------|
| Туре                     | CMO 26             |
| Refrigerant              | Freon              |
| Refrigerant type         | R22 or other types |
| kW at +10ºC/+40ºC        | 155,7              |
| kW at 0ºC/+40ºC          | 106,1              |
| kW at -5ºC/+40ºC         | 86                 |
| kW at -10ºC/+40ºC        | 68,6               |
| kW at -20ºC/+40ºC        | 41,3               |
| kW at -30ºC/+40ºC        | 22,1               |
| kW at -40ºC/+40ºC        | 9,3                |
| Electromotor Specs       | 30kW at 1440RPM    |
| Unloaded Start           | 1                  |
| Capacity Control         | ✓                  |
| On steel base frame      | 1                  |
| Pressure safety switches | 1                  |
| Hp/Lp/Op                 |                    |
| Pressure gauges          | ✓                  |
| Hp/Lp/Op                 |                    |
| Sight Glass              | ✓                  |
| Remarks                  | Y.O.B 2008         |
| Sizes                    | 1450x650x920 mm    |
|                          | (LxWxH)            |
| Stock                    | 1                  |
|                          |                    |