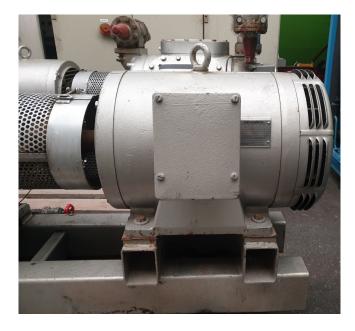

#### **Used Sabroe CMO 26**

Used Sabroe CMO 26 single-stage reciprocating compresso with electro motor build by Schorch with 30kW and 1440RPM at 50 \*Why choose for HOSBV? Were not only the largest used refrigeration specialist in Europe, but also, we deliver all equipment including an extensive test, warranty and industrial cleaning. \*Optional we can also arrange the logistics.