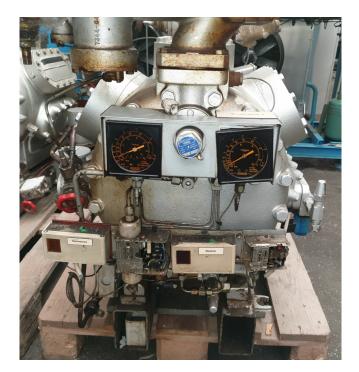

### **Specifications**

| Brand                    | Sabroe             |
|--------------------------|--------------------|
| Туре                     | CMO 26             |
| Refrigerant              | Freon              |
| Refrigerant type         | R22 or other types |
| kW at +10ºC/+40ºC        | 155,7              |
| kW at 0ºC/+40ºC          | 106,1              |
| kW at -5ºC/+40ºC         | 86                 |
| kW at -10ºC/+40ºC        | 68,6               |
| kW at -20ºC/+40ºC        | 41,3               |
| kW at -30ºC/+40ºC        | 22,1               |
| kW at -40ºC/+40ºC        | 9,3                |
| Electromotor Specs       | 30kW at 1440RPM    |
| Unloaded Start           | 1                  |
| Capacity Control         | ✓                  |
| On steel base frame      | 1                  |
| Pressure safety switches | 1                  |
| Hp/Lp/Op                 |                    |
| Pressure gauges          | ✓                  |
| Hp/Lp/Op                 |                    |
| Sight Glass              | ✓                  |
| Remarks                  | Y.O.B 2008         |
| Sizes                    | 1450x650x920 mm    |
|                          | (LxWxH)            |
| Stock                    | 1                  |
|                          |                    |