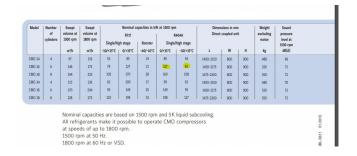

### **Specifications**

| Brand                    | Sabroe             |
|--------------------------|--------------------|
| Туре                     | CMO 26             |
| Refrigerant              | Freon              |
| Refrigerant type         | R22 or other types |
| kW at +10ºC/+40ºC        | 155,7              |
| kW at 0ºC/+40ºC          | 106,1              |
| kW at -5ºC/+40ºC         | 86                 |
| kW at -10ºC/+40ºC        | 68,6               |
| kW at -20ºC/+40ºC        | 41,3               |
| kW at -30ºC/+40ºC        | 22,1               |
| kW at -40ºC/+40ºC        | 9,3                |
| Electromotor Specs       | 30kW at 1440RPM    |
| Unloaded Start           | 1                  |
| Capacity Control         | ✓                  |
| On steel base frame      | 1                  |
| Pressure safety switches | 1                  |
| Hp/Lp/Op                 |                    |
| Pressure gauges          | ✓                  |
| Hp/Lp/Op                 |                    |
| Sight Glass              | ✓                  |
| Remarks                  | Y.O.B 2008         |
| Sizes                    | 1450x650x920 mm    |
|                          | (LxWxH)            |
| Stock                    | 1                  |
|                          |                    |