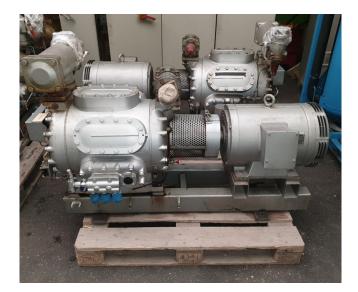

#### **Used Sabroe CMO 26**

Used Sabroe CMO 26 single-stage reciprocating compresso with electro motor build by Schorch with 30kW and 1440RPM at 50 \*Why choose for HOSBV? Were not only the largest used refrigeration specialist in Europe, but also, we deliver all equipment including an extensive test, warranty and industrial cleaning. \*Optional we can also arrange the logistics.