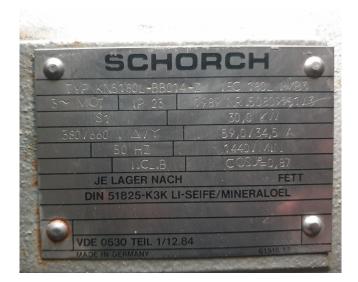

#### **Used Sabroe CMO 26**

Used Sabroe CMO 26 single-stage reciprocating compresso with electro motor build by Schorch with 30kW and 1440RPM at 50 \*Why choose for HOSBV? Were not only the largest used refrigeration specialist in Europe, but also, we deliver all equipment including an extensive test, warranty and industrial cleaning. \*Optional we can also arrange the logistics.