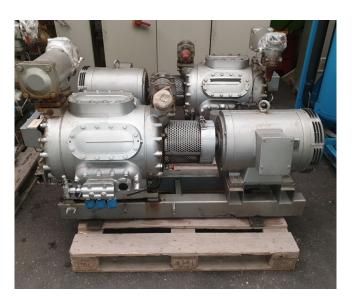

#### **Used Sabroe CMO 26**

Used Sabroe CMO 26 single-stage reciprocating compresso with electro motor build by Schorch with 30kW and 1440RPM at 50 \*Why choose for HOSBV? Were not only the largest used refrigeration specialist in Europe, but also, we deliver all equipment including an extensive test, warranty and industrial cleaning. \*Optional we can also arrange the logistics.