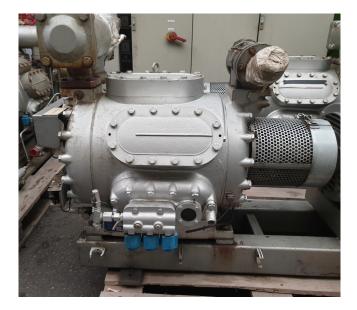

#### **Used Sabroe CMO 26**

Used Sabroe CMO 26 single-stage reciprocating compresso with electro motor build by Schorch with 30kW and 1440RPM at 50 \*Why choose for HOSBV? Were not only the largest used refrigeration specialist in Europe, but also, we deliver all equipment including an extensive test, warranty and industrial cleaning. \*Optional we can also arrange the logistics.